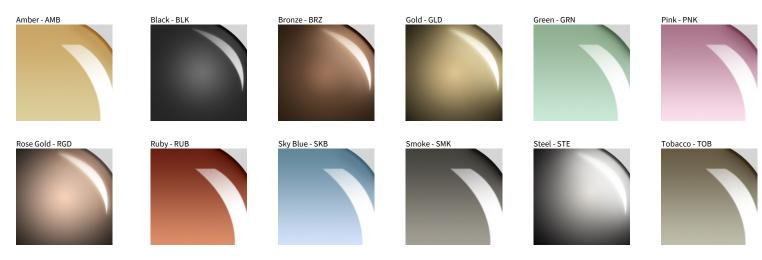

## **OSCURA MAX - MONOPOINT SUSPENSION**

COLOR FINISH CHAR

| PROJECT  |  |
|----------|--|
| ТҮРЕ     |  |
| NOTES    |  |
| QUANTITY |  |
| DATE     |  |

Transparent - TRA

Digital: Not all screens are calibrated the same, and therefore, colors will appear differently between screens. Physical: When texture is involved, there will be variations in color, character and tone within a product series and between product families.